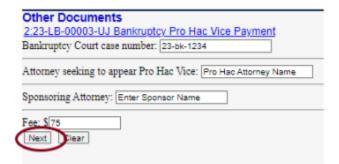

#### **Required Information**

The following information is required when paying a pro hac vice fee for Bankruptcy Court: Bankruptcy Court Case Number Name of Pro Hac Vice Attorney Name of Sponsoring Attorney

Enter the information as seen in the figure below and click Next.

On the following screens CM/ECF will direct you to pay the \$75 pro hac vice fee.

**Note:** Accounts with a stored debit or credit card will see the screens below. Accounts that don't have a card stored on their PACER account will be prompted to enter a one-time payment, for this transaction only.