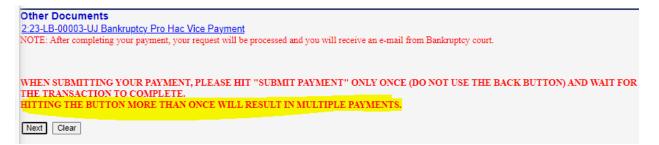

#### Filing fee

The \$75 fee will be tendered to the Clerk of Court on CM/ECF. **Do not** abandon the filing after the fee is paid or press the back arrow. You must continue through until you reach the Notice of Electronic filing screen.

Paying the Pro Hac Vice fee

Log into CM/ECF and select **Civil** from the blue menu bar, then click **Other Documents** and choose the **Bankruptcy – Pro Hac Vice Payment** event, then click **Next**. See figures below.

After your payment is processed you will be re-directed back to CM/ECF to complete your entry. See figure below. You MUST complete the entry, **Do not** abandon your filing, Bankruptcy court will not be notified unless the entry is complete. Also, do not click the back button after receiving this screen, doing this will result in being charged twice.