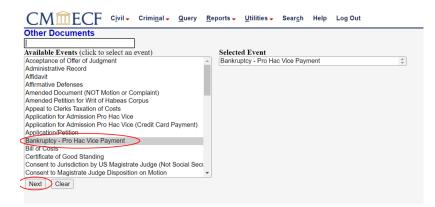

Paying the Pro Hac Vice fee

Log into CM/ECF and select **Civil** from the blue menu bar, then click **Other Documents** and choose the **Bankruptcy – Pro Hac Vice Payment** event, then click **Next**. See figures below.