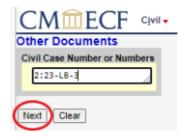

Enter the case number **23-LB-3**. Each year the case number will be the current year 23 with case type LB and number 3.

Upload the .pdf of your request.

| Other Documents<br>2:23-LB-00003-UJ Bankruptcy Pro H                            | Hac Vice Payment |             |
|---------------------------------------------------------------------------------|------------------|-------------|
| Date document filed (mandatory)<br>1/1/2023 Calendar                            |                  |             |
| A description and category must be ente<br>Select the PDF document and any atta |                  |             |
| Choose File to file chosen                                                      |                  |             |
| Attachments                                                                     | Category         | Description |
| 1. Choose File No file chosen                                                   |                  | ▼           |
| Next Clear                                                                      |                  |             |