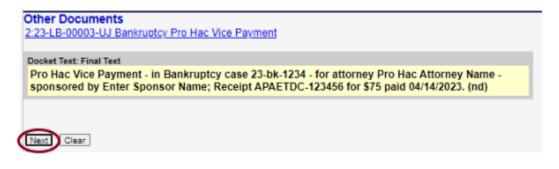

Below is that last screen you will see before submitting the transaction. Clicking **Next** finalizes the filing.

The final screen is the Notice of Electronic Filing. The filing attorney will receive the Notice of Electronic Filing via e-mail.

Other Documents
2:22-LB-00003 Bankruptcy Pro Hac Vice Payment
United States District Court
Eastern District of Pennsylvania
Notice of Electronic Filing
The following transaction was entered by Public, John on 3/29/2022 at 1:59 PM EDT and filed on 3/29/2022
Case Name: Bankruptcy Pro Hac Vice Payment
Case Number: 2:22-LB-00003
Filer:
Docket Text:
Pro Hac Vice Payment - in Bankruptcy case 22-bk-1234 - for attorney Prohac Attorney - sponsored by Sponsor Attorney - receipt APAETDC-233492 f
3/29/2022. (Public, John)