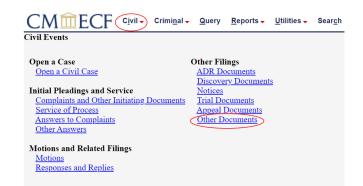

Paying the Pro Hac Vice fee

Log into CM/ECF and select **Civil** from the blue menu bar, then click **Other Documents** and choose the **Bankruptcy – Pro Hac Vice Payment** event, then click **Next**. See figures below.