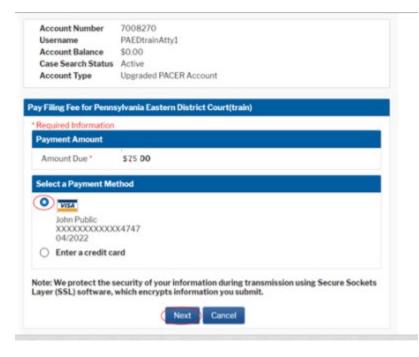

Enter the information as seen in the figure below and click Next.

On the following screens CM/ECF will direct you to pay the \$75 pro hac vice fee.

**Note:** Accounts with a stored debit or credit card will see the screens below. Accounts that don't have a card stored on their PACER account will be prompted to enter a one-time payment, for this transaction only.

| ment Method<br>00000000000<br>04/2022<br>John Public<br>123 Any Street<br>Your Town, NY<br>10022<br>USA          | Payment Details<br>Payment \$75 30<br>Amount \$75 70<br>Fee Type Filing Foe |
|------------------------------------------------------------------------------------------------------------------|-----------------------------------------------------------------------------|
|                                                                                                                  | Nicole Durso (Nicole_Durso                                                  |
| nil Receipt                                                                                                      | iohn spublic@vourdemain.com                                                 |
| onfern Email                                                                                                     | john q public@yourdomain.com                                                |
| dotional Email<br>obvesses                                                                                       | *                                                                           |
|                                                                                                                  | Ψ.                                                                          |
|                                                                                                                  |                                                                             |
| horization                                                                                                       | arge to my credit card for the amount above in accordance with my           |
| and the second |                                                                             |