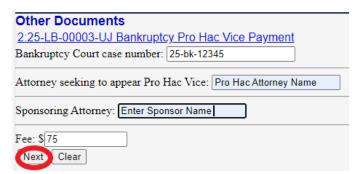

### **Required Information**

The following information is required when paying a pro hac vice fee for Bankruptcy Court: Bankruptcy Court Case Number Name of Pro Hac Vice Attorney Name of Sponsoring Attorney

Enter the information as seen in the figure below and click Next.

On the following screens CM/ECF will direct you to pay the \$75 pro hac vice fee.

**Note:** Accounts with a stored debit or credit card will see the screens below. Accounts that don't have a card stored on their PACER account will be prompted to enter a one-time payment, for this transaction only.