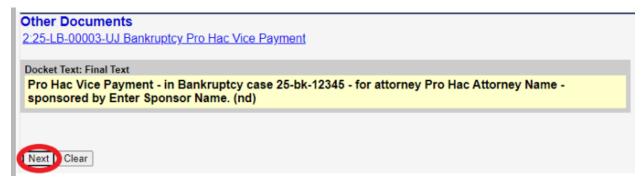

Enter the case number **25-LB-3**. Each year the case number will be the current year 25 with case type LB and number 3.

Click the Next button.

Upload the .pdf of your request. Click Next.

| Other Documents<br>2:25-LB-00003-UJ Bankruptcy Pro Ha                              | ac Vice Payment |             |
|------------------------------------------------------------------------------------|-----------------|-------------|
| Date document filed (mandatory)<br>[t]/1/2025<br>Calendar                          |                 |             |
| A description and category must be entere<br>Select the PDF document and any attac |                 |             |
| Main Document<br>Choose File Dio file chosen                                       |                 |             |
| Attachments                                                                        | Category        | Description |
| 1. Choose File No file chosen                                                      | · · · · · ·     |             |
| Next Clear                                                                         |                 |             |

Enter the information as seen in the figure below and click Next.

On the following screens CM/ECF will direct you to pay the \$75 pro hac vice fee.

**Note:** Accounts with a stored debit or credit card will see the screens below. Accounts that don't have a card stored on their PACER account will be prompted to enter a one-time payment, for this transaction only.