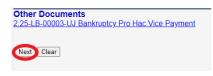

Enter the case number **25-LB-3**. Each year the case number will be the current year 25 with case type LB and number 3.

Click the Next button.

Upload the .pdf of your request. Click Next.

| Other Documents<br>2:25-LB-00003-UJ Bankruptcy Pro Ha                              | ac Vice Payment |             |
|------------------------------------------------------------------------------------|-----------------|-------------|
| Date document filed (mandatory)<br>[t]/1/2025<br>Calendar                          |                 |             |
| A description and category must be entere<br>Select the PDF document and any attac |                 |             |
| Main Document<br>Choose File Dio file chosen                                       |                 |             |
| Attachments                                                                        | Category        | Description |
| 1. Choose File No file chosen                                                      | · · · · · ·     |             |
| Next Clear                                                                         |                 |             |