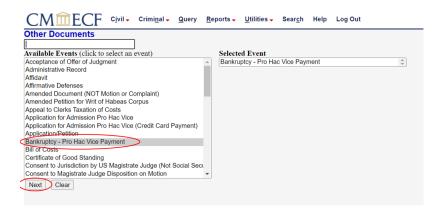

Paying the Pro Hac Vice fee

Log into CM/ECF and select **Civil** from the blue menu bar, then click **Other Documents** and choose the **Bankruptcy – Pro Hac Vice Payment** event, then click **Next**. See figures below.