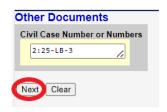

Enter the case number **25-LB-3**. Each year the case number will be the current year 25 with case type LB and number 3.

Click the Next button.

Upload the .pdf of your request. Click Next.

| Other Documents<br>2:25-LB-00003-UJ Bankruptcy Pro Ha                              | ac Vice Payment |             |
|------------------------------------------------------------------------------------|-----------------|-------------|
| Date document filed (mandatory)<br>[t]/1/2025<br>Calendar                          |                 |             |
| A description and category must be entere<br>Select the PDF document and any attac |                 |             |
| Main Document<br>Choose File Dio file chosen                                       |                 |             |
| Attachments                                                                        | Category        | Description |
| 1. Choose File No file chosen                                                      | · · · · · ·     |             |
| Next Clear                                                                         |                 |             |