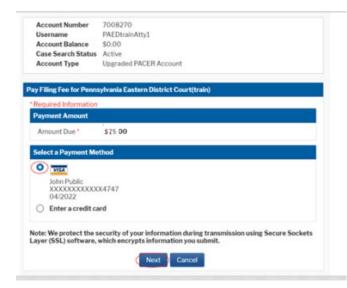

Enter the information as seen in the figure below and click Next.

On the following screens CM/ECF will direct you to pay the \$75 pro hac vice fee.

**Note:** Accounts with a stored debit or credit card will see the screens below. Accounts that don't have a card stored on their PACER account will be prompted to enter a one-time payment, for this transaction only.

| yment Method                                                   | Payment Details                                                                   |
|----------------------------------------------------------------|-----------------------------------------------------------------------------------|
| NOUXXXXXXXXXXXX                                                | Payment \$75.30                                                                   |
| 04/2022                                                        | Fee Type Filing For                                                               |
| John Public<br>123 Any Street<br>Your Town, NY<br>10022<br>USA |                                                                                   |
|                                                                | Nicole Durso (Nicole_Durso                                                        |
|                                                                |                                                                                   |
| wil Receipt                                                    |                                                                                   |
| her                                                            | john o public @youndomain.com                                                     |
| onfern Email                                                   | john q public@yourdomain.com                                                      |
| Additional Email<br>Addresses                                  | *                                                                                 |
|                                                                |                                                                                   |
|                                                                | *                                                                                 |
|                                                                |                                                                                   |
| thorization                                                    |                                                                                   |
|                                                                | karge to my credit card for the amount above in accordance with my<br>recovert. * |
| Card issuer age                                                |                                                                                   |
| Cardissuer agr                                                 |                                                                                   |