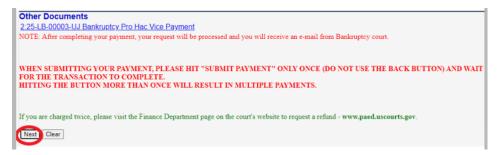

After your payment is processed you will be re-directed back to CM/ECF to complete your entry. See figure below. You MUST complete the entry, **Do not** abandon your filing, Bankruptcy court will not be notified unless the entry is complete. Also, do not click the back button after receiving this screen, doing this will result in being charged twice.