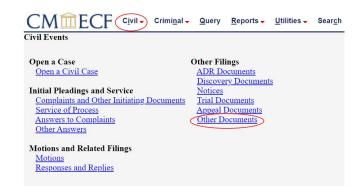

Paying the Pro Hac Vice fee

Log into CM/ECF and select **Civil** from the blue menu bar, then click **Other Documents** and choose the **Bankruptcy – Pro Hac Vice Payment** event, then click **Next**. See figures below.