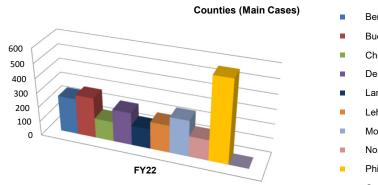

Filings Main/Adversary Cases

| Counties (Main Cases)  | FY22 |
|------------------------|------|
| Berks                  | 251  |
| Bucks                  | 280  |
| Chester                | 138  |
| Delaware               | 226  |
| Lancaster              | 139  |
| Lehigh                 | 190  |
| Montgomery             | 249  |
| Northampton            | 143  |
| Philadelphia           | 568  |
| Out of State / Foreign | 5    |