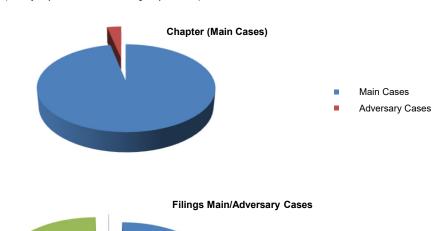

| Chapters (Main Cases) | FY21  |
|-----------------------|-------|
| 7                     | 1,647 |
| 11                    | 32    |
| 13                    | 905   |
| Other                 | 2     |