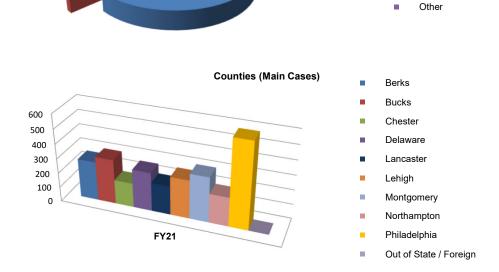

| Counties (Main Cases)  | FY21 |
|------------------------|------|
| Berks                  | 269  |
| Bucks                  | 307  |
| Chester                | 168  |
| Delaware               | 266  |
| Lancaster              | 199  |
| Lehigh                 | 265  |
| Montgomery             | 311  |
| Northampton            | 200  |
| Philadelphia           | 589  |
| Out of State / Foreign | 12   |