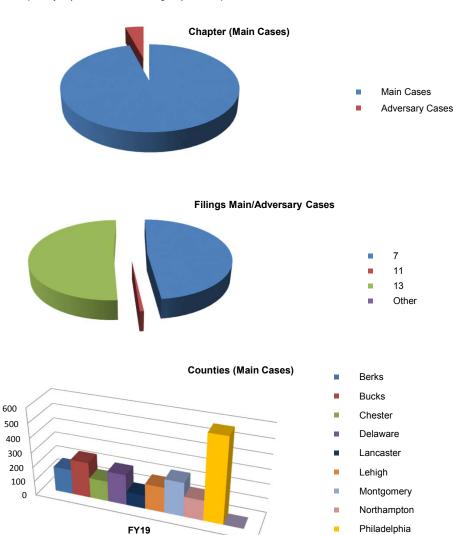

## UNITED STATES BANKRUPTCY COURT FOR THE EASTERN DISTRICT OF PENNSYLVANIA

Tuesday, January 15, 2019

(Fiscal year period is October 1 through September 30)

| Filings         | FY19  |
|-----------------|-------|
| Main Cases      | 2,002 |
| Adversary Cases | 86    |

| Chapters (Main Cases) | FY19  |
|-----------------------|-------|
| 7                     | 965   |
| 11                    | 13    |
| 13                    | 1,024 |
| Othor                 | 0     |

| Counties (Main Cases)  | FY19 |
|------------------------|------|
| Berks                  | 174  |
| Bucks                  | 247  |
| Chester                | 141  |
| Delaware               | 212  |
| Lancaster              | 93   |
| Lehigh                 | 176  |
| Montgomery             | 235  |
| Northampton            | 140  |
| Philadelphia           | 581  |
| Out of State / Foreign | 3    |

Out of State / Foreign