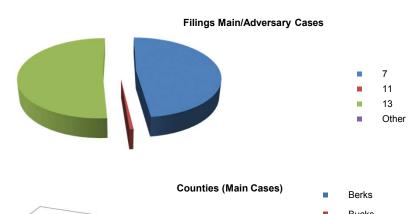

| Chapters (Main Cases) | FY19 |
|-----------------------|------|
| 7                     | 693  |
| 11                    | 9    |
| 13                    | 738  |
| Other                 | 0    |

| Counties (Main Cases)  | FY19 |
|------------------------|------|
| Berks                  | 126  |
| Bucks                  | 171  |
| Chester                | 113  |
| Delaware               | 142  |
| Lancaster              | 74   |
| Lehigh                 | 125  |
| Montgomery             | 181  |
| Northampton            | 101  |
| Philadelphia           | 404  |
| Out of State / Foreign | 3    |