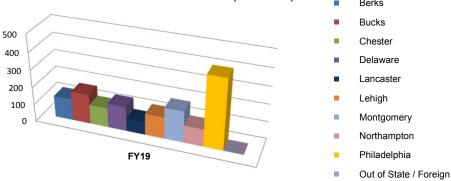

| Chapters (Main Cases) | FY19 |
|-----------------------|------|
| 7                     | 693  |
| 11                    | 9    |
| 13                    | 738  |
| Other                 | 0    |

| Counties (Main Cases)  | FY19 |
|------------------------|------|
| Berks                  | 126  |
| Bucks                  | 171  |
| Chester                | 113  |
| Delaware               | 142  |
| Lancaster              | 74   |
| Lehigh                 | 125  |
| Montgomery             | 181  |
| Northampton            | 101  |
| Philadelphia           | 404  |
| Out of State / Foreign | 3    |