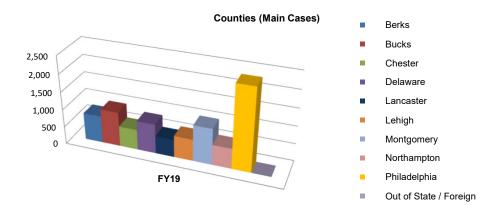

Filings Main/Adversary Cases

| Counties (Main Cases)  | FY19  |
|------------------------|-------|
| Berks                  | 775   |
| Bucks                  | 983   |
| Chester                | 580   |
| Delaware               | 844   |
| Lancaster              | 500   |
| Lehigh                 | 620   |
| Montgomery             | 1,032 |
| Northampton            | 580   |
| Philadelphia           | 2,346 |
| Out of State / Foreign | 23    |