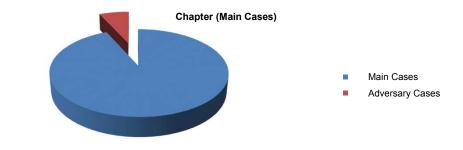

## UNITED STATES BANKRUPTCY COURT FOR THE EASTERN DISTRICT OF PENNSYLVANIA

Tuesday, October 6, 2015

(Fiscal year period is October 1 through September 30)

| Filings         | FY15  |
|-----------------|-------|
| Main Cases      | 9,598 |
| Adversary Cases | 690   |