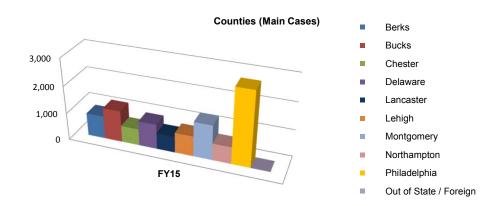

| Counties (Main Cases)  | FY15  |
|------------------------|-------|
| Berks                  | 849   |
| Bucks                  | 1,167 |
| Chester                | 614   |
| Delaware               | 924   |
| Lancaster              | 604   |
| Lehigh                 | 752   |
| Montgomery             | 1,292 |
| Northampton            | 627   |
| Philadelphia           | 2,753 |
| Out of State / Foreign | 16    |