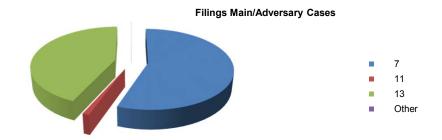

| Chapters (Main Cases) | FY15  |
|-----------------------|-------|
| 7                     | 5,332 |
| 11                    | 104   |
| 13                    | 4,160 |
| Othor                 | 2     |