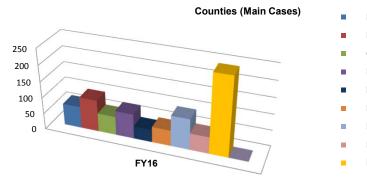

| Counties (Main Cases)  | FY16 |
|------------------------|------|
| Berks                  | 68   |
| Bucks                  | 99   |
| Chester                | 58   |
| Delaware               | 77   |
| Lancaster              | 39   |
| Lehigh                 | 49   |
| Montgomery             | 96   |
| Northampton            | 52   |
| Philadelphia           | 243  |
| Out of State / Foreign | 4    |