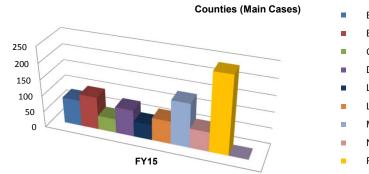

FY15

871

175

Filings

Main Cases

Adversary Cases

Filings Main/Adversary Cases

| Counties (Main Cases)  | FY15 |
|------------------------|------|
| Berks                  | 82   |
| Bucks                  | 102  |
| Chester                | 44   |
| Delaware               | 83   |
| Lancaster              | 48   |
| Lehigh                 | 71   |
| Montgomery             | 137  |
| Northampton            | 61   |
| Philadelphia           | 240  |
| Out of State / Foreign | 3    |

Out of State / Foreign