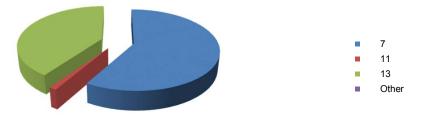

## Wednesday, November 5, 2014

(Fiscal year period is October 1 through September 30)

| Chapters (Main Cases) | FY15 |
|-----------------------|------|
| 7                     | 509  |
| 11                    | 11   |
| 13                    | 351  |
| Other                 | 0    |