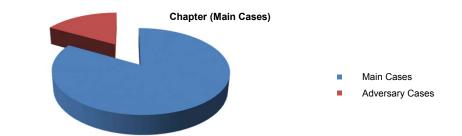

FY15

871

175

Filings

Main Cases

Adversary Cases

Filings Main/Adversary Cases

| Counties (Main Cases)  | FY15 |
|------------------------|------|
| Berks                  | 82   |
| Bucks                  | 102  |
| Chester                | 44   |
| Delaware               | 83   |
| Lancaster              | 48   |
| Lehigh                 | 71   |
| Montgomery             | 137  |
| Northampton            | 61   |
| Philadelphia           | 240  |
| Out of State / Foreign | 3    |