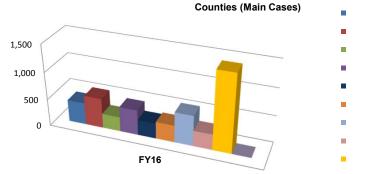

Filings Main/Adversary Cases

| Counties (Main Cases)  | FY16  |
|------------------------|-------|
| Berks                  | 409   |
| Bucks                  | 553   |
| Chester                | 270   |
| Delaware               | 466   |
| Lancaster              | 285   |
| Lehigh                 | 317   |
| Montgomery             | 566   |
| Northampton            | 291   |
| Philadelphia           | 1,430 |
| Out of State / Foreign | 7     |