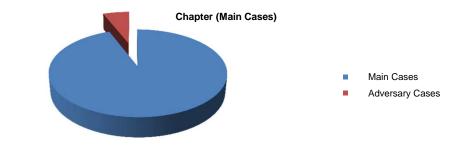

## UNITED STATES BANKRUPTCY COURT FOR THE EASTERN DISTRICT OF PENNSYLVANIA

Wednesday, April 09, 2014

(Fiscal year period is October 1 through September 30)

| Filings         | FY14  |
|-----------------|-------|
| Main Cases      | 5,206 |
| Adversary Cases | 326   |