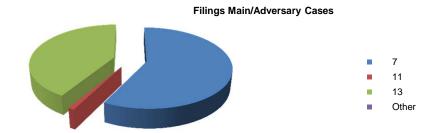

| Chapters (Main Cases) | FY14  |
|-----------------------|-------|
| 7                     | 2,998 |
| 11                    | 52    |
| 13                    | 2,155 |
|                       |       |