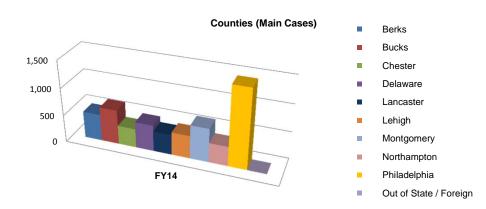

| Counties (Main Cases)  | FY14  |
|------------------------|-------|
| Berks                  | 493   |
| Bucks                  | 636   |
| Chester                | 350   |
| Delaware               | 484   |
| Lancaster              | 377   |
| Lehigh                 | 422   |
| Montgomery             | 622   |
| Northampton            | 362   |
| Philadelphia           | 1,449 |
| Out of State / Foreign | 11    |