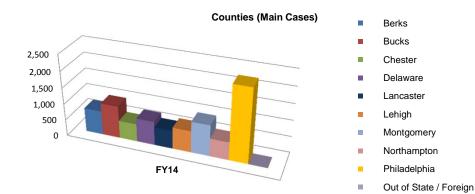

Filings Main/Adversary Cases

| Counties (Main Cases)  | FY14  |
|------------------------|-------|
| Berks                  | 743   |
| Bucks                  | 998   |
| Chester                | 548   |
| Delaware               | 735   |
| Lancaster              | 567   |
| Lehigh                 | 667   |
| Montgomery             | 962   |
| Northampton            | 555   |
| Philadelphia           | 2,262 |
| Out of State / Foreign | 15    |