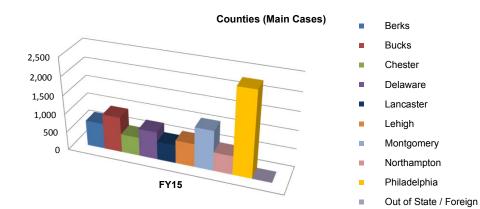

| Counties (Main Cases)  | FY15  |
|------------------------|-------|
| Berks                  | 702   |
| Bucks                  | 967   |
| Chester                | 506   |
| Delaware               | 755   |
| Lancaster              | 498   |
| Lehigh                 | 634   |
| Montgomery             | 1,090 |
| Northampton            | 512   |
| Philadelphia           | 2,309 |
| Out of State / Foreign | 16    |