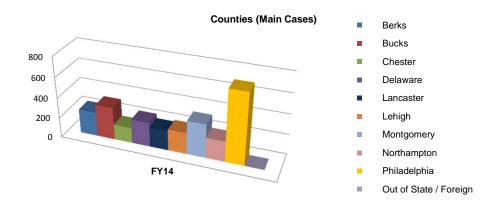

| Counties (Main Cases)  | FY14 |
|------------------------|------|
| Berks                  | 242  |
| Bucks                  | 323  |
| Chester                | 153  |
| Delaware               | 241  |
| Lancaster              | 196  |
| Lehigh                 | 213  |
| Montgomery             | 334  |
| Northampton            | 205  |
| Philadelphia           | 704  |
| Out of State / Foreign | 4    |