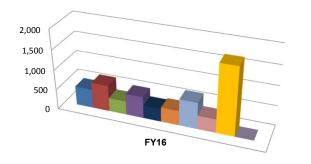

4, 2016

(Fiscal year period is October 1 through September 30)



| Chapters (Main Cases) | FY16  |
|-----------------------|-------|
| 7                     | 2,903 |
| 11                    | 54    |
| 13                    | 2,474 |
| Other                 | 1     |

Filings

Main Cases Adversary Cases FY16

5,432

298

Filings Main/Adversary Cases

| Counties (Main Cases)  | FY16  |
|------------------------|-------|
| Berks                  | 479   |
| Bucks                  | 658   |
| Chester                | 341   |
| Delaware               | 541   |
| Lancaster              | 330   |
| Lehigh                 | 368   |
| Montgomery             | 665   |
| Northampton            | 341   |
| Philadelphia           | 1,701 |
| Out of State / Foreign | 8     |

Counties (Main Cases)