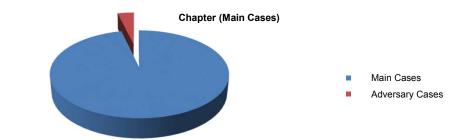

## Monday, August 6, 2018

(Fiscal year period is October 1 through September 30)

| Filings         | FY18  |
|-----------------|-------|
| Main Cases      | 7,171 |
| Adversary Cases | 273   |

| Chapters (Main Cases) | FY18  |
|-----------------------|-------|
| 7                     | 3,577 |
| 11                    | 62    |
| 13                    | 3,531 |
| Other                 | 1     |