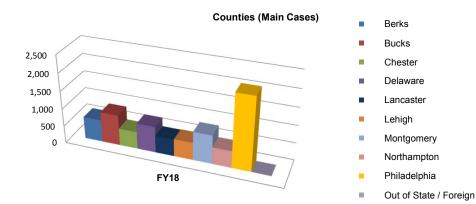

Filings Main/Adversary Cases

| Counties (Main Cases)  | FY18  |
|------------------------|-------|
| Berks                  | 639   |
| Bucks                  | 877   |
| Chester                | 495   |
| Delaware               | 750   |
| Lancaster              | 494   |
| Lehigh                 | 505   |
| Montgomery             | 823   |
| Northampton            | 485   |
| Philadelphia           | 2,088 |
| Out of State / Foreign | 15    |