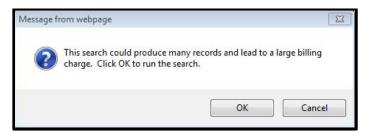

### **Query**

New query options have been added:

- Filed Date range,
- Last Entry Date range
- Nature of Suit.

| SECF                                        | Ba <u>n</u> kruptcy       | •                          | Adversary                                                            | <b>*</b>                    | Query                      | Reports 👻            | <u>U</u> tilities ▼ | <u>S</u> earch | Logout     |
|---------------------------------------------|---------------------------|----------------------------|----------------------------------------------------------------------|-----------------------------|----------------------------|----------------------|---------------------|----------------|------------|
| Query                                       |                           |                            |                                                                      |                             |                            |                      |                     |                |            |
| Warning: yo                                 | ou will be                | billed fo                  | r the total                                                          | number                      | of pages (this<br>charges) |                      | t subject to the    | 30-page limi   | t on PACER |
| Search Clues                                |                           |                            |                                                                      |                             |                            |                      |                     |                |            |
| Case Number                                 | [                         |                            |                                                                      |                             |                            |                      |                     |                |            |
| Last / Business Name                        | e                         |                            |                                                                      |                             | (Examples:                 | Desoto, Des*t)       |                     |                |            |
| First Name                                  |                           |                            |                                                                      |                             | Middle Name                | e                    |                     |                |            |
| SSN / ITIN                                  |                           |                            |                                                                      |                             | Tax ID / EIN               |                      |                     |                |            |
| Туре                                        |                           |                            | ÷                                                                    |                             | Open ca                    | ises 🔲 Closed ca     | ses                 |                |            |
| Filed Date                                  |                           | te                         | 0                                                                    |                             |                            |                      |                     |                |            |
| Last Entry Date                             |                           | te te                      | 0                                                                    | 11121                       |                            |                      |                     |                |            |
| Nature of Suit<br>(AP and MP<br>cases only) | 02 (Other (<br>11 (Recove | e.g. other a<br>ry of mone | emoved claim<br>ctions that wo<br>y/property - 5-<br>y/property - 5- | uld have bee<br>42 turnover |                            | court if unrelated t | o bankruptcy)) 💼    |                |            |
| Run Query Clea                              | ır                        |                            |                                                                      |                             |                            |                      |                     |                |            |

The Filed Date and Last Entry Date range is limited to 31 days. If a date range entered exceeds the 31 day limit CM/ECF displays an error message.

If multiple Nature of Suits are selected for a query, CM/ECF displays a message that the search could produce many records and lead to a large billing charge.