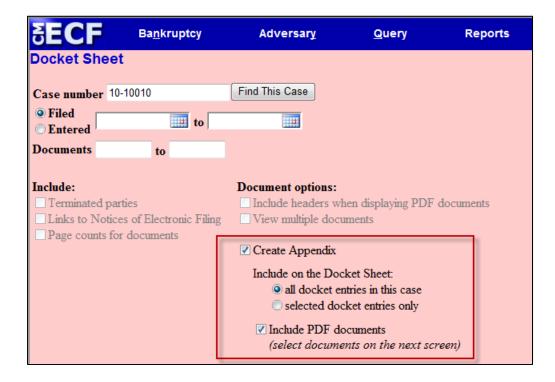

## **Docket Report Enhancements**

The Create Appendix option has been modified so you have more flexibility in customizing a docket report. Now you can select only the entries you want and whether you want the PDF document appended to this customized report. Or, if you just want an abbreviated docket report without attached PDF documents, you can select only the entries you need for the task at hand.

### Page Counts on Docket Report

The number of pages for documents associated with a docket entry is a new option.

| SECF Bankruptcy                                                                                      | Adversary                                                                                                        | <u>Q</u> uery                            | Reports |  |  |  |  |  |
|------------------------------------------------------------------------------------------------------|------------------------------------------------------------------------------------------------------------------|------------------------------------------|---------|--|--|--|--|--|
| Docket Sheet                                                                                         |                                                                                                                  |                                          |         |  |  |  |  |  |
| Case number 10-10010                                                                                 | Find This Case                                                                                                   |                                          |         |  |  |  |  |  |
| © Filed to to                                                                                        |                                                                                                                  |                                          |         |  |  |  |  |  |
| Documents to                                                                                         |                                                                                                                  |                                          |         |  |  |  |  |  |
| Include:<br>Terminated parties<br>Links to Notices of Electronic Filing<br>Page counts for documents | Document options:<br>Include headers when displaying PDF documents<br>View multiple documents<br>Create Appendix |                                          |         |  |  |  |  |  |
|                                                                                                      |                                                                                                                  | ntries in this case<br>cket entries only |         |  |  |  |  |  |