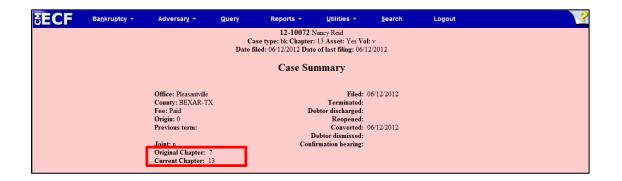

### Case Conversion

Previously, if a case was converted and re-converted, the Notice of Bankruptcy Case Filing query screen reflected the converted chapter rather than the original chapter. Now the original chapter is saved permanently in a new field. The original chapter will be correct for cases filed and converted after Release 5.

The original chapter and current chapter will also display on the Case Summary Query and the Docket Sheet for re-converted cases after Release 5. Case Summary is shown below.